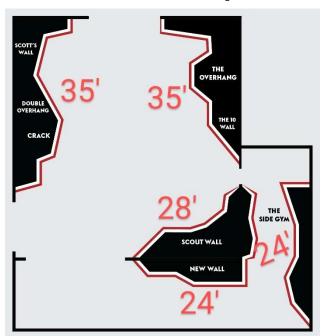

#### Wall Height Key:

- Adventure Rock Brookfield (see map)
  - BKF1: Crack, Double Overhang, Scott's Wal, The Overhang, & The 10 Wall = 35ft
  - o BKF2: Scout Wall = 28ft
  - BKF3: New Wall & The Side Gym = 24ft
  - o BKF4: Bouldering = 16ft
- Adventure Rock Milwaukee (see map)
  - MKE1: Gossamer & Slab = 29ft 42ft
  - MKE2: Skate Deck & Prow = 34ft 37ft
  - MKE3: The Elephant = 42ft
  - MKE4: between Elephant and Sail = 31ft 42ft
  - MKE5: The Sail = 39ft
  - MKE6: Bouldering = 16ft

# Adventure Rock Brookfield