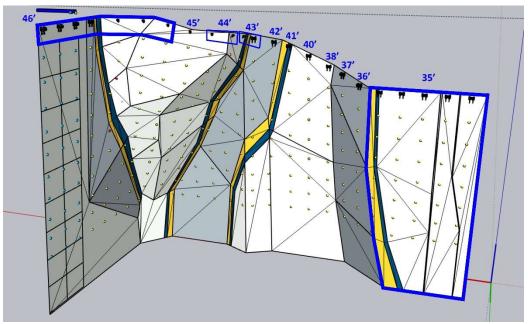

- Adventure Rock Walker's Point
  - WKP = 14ft
- Odyssey Climbing + Fitness (see map)
- Climb @ the Loop
  - o C@tL = 13ft
- Any other gyms or walls you can climb!
  - o YMCA or camp wall
  - o High School wall
  - Outdoor wall

## **Odyssey Climbing + Fitness**

| Date | Completed<br>Climb<br>(zone/anchor) | Height of zone (feet) | Witness<br>Initials |
|------|-------------------------------------|-----------------------|---------------------|
|      |                                     |                       |                     |
|      |                                     |                       |                     |
|      |                                     |                       |                     |
|      |                                     |                       |                     |
|      |                                     |                       |                     |
|      |                                     |                       |                     |
|      |                                     |                       |                     |
|      |                                     |                       |                     |
|      |                                     |                       |                     |
|      |                                     |                       |                     |
|      |                                     |                       |                     |
|      |                                     |                       |                     |
|      |                                     |                       |                     |
|      |                                     |                       |                     |