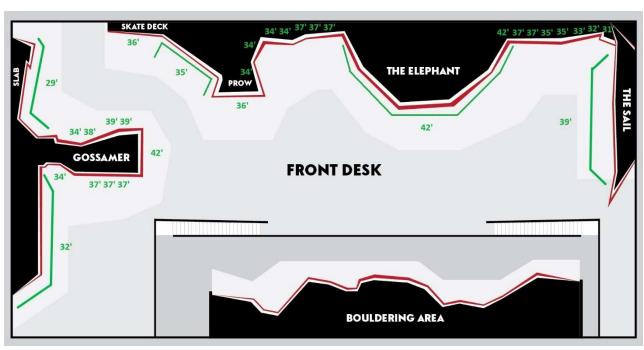

#### Wall Height Key:

- Adventure Rock Brookfield (see map)
  - BKF1: Crack, Double Overhang, Scott's Wal, The Overhang, & The 10 Wall = 35ft
  - o BKF2: Scout Wall = 28ft
  - BKF3: New Wall & The Side Gym = 24ft
  - o BKF4: Bouldering = 16ft
- Adventure Rock Milwaukee (see map)
  - MKE1: Gossamer & Slab = 29ft 42ft
  - MKE2: Skate Deck & Prow = 34ft 37ft
  - MKE3: The Elephant = 42ft
  - MKE4: between Elephant and Sail = 31ft 42ft
  - MKE5: The Sail = 39ft
  - MKE6: Bouldering = 16ft

### Adventure Rock Milwaukee