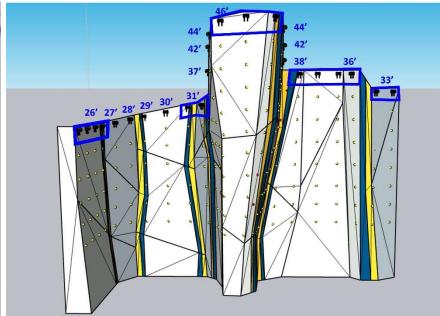

- Adventure Rock Walker's Point
  - WKP = 14ft
- Odyssey Climbing + Fitness (see map)
- Climb @ the Loop
  - o C@tL = 13ft
- Any other gyms or walls you can climb!
  - o YMCA or camp wall
  - o High School wall
  - Outdoor wall

## **Odyssey Climbing + Fitness**

| Date | Completed<br>Climb<br>(zone/anchor) | Height of zone (feet) | Witness<br>Initials |
|------|-------------------------------------|-----------------------|---------------------|
|      |                                     |                       |                     |
|      |                                     |                       |                     |
|      |                                     |                       |                     |
|      |                                     |                       |                     |
|      |                                     |                       |                     |
|      |                                     |                       |                     |
|      |                                     |                       |                     |
|      |                                     |                       |                     |
|      |                                     |                       |                     |
|      |                                     |                       |                     |
|      |                                     |                       |                     |
|      |                                     |                       |                     |
|      |                                     |                       |                     |
|      |                                     |                       |                     |