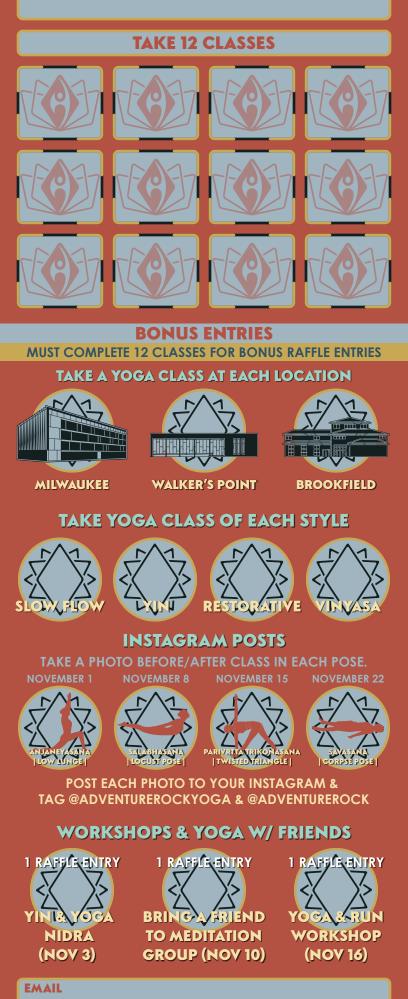

## TAKE 12 YOGA CLASSES IN NOVEMBER

- Complete & receive a Namaste November magnet and be entered in a raffle to win 3 months of membership at Adventure Rock
- Unlock Bonus Entries with the possibility of being entered into the raffle a total of 8 times

## **BONUS ENTRIES**

- Complete any one line of Bonus & receive an Adventure Rock Yoga shirt
- Earn 1 additional raffle entry per Bonus section completed (4 Total)
- Earn 1 additional raffle entry per stamp collected in the Workshops section (3 total)
- Bonus stamps can be collected, but not unlocked before completing 12 classes